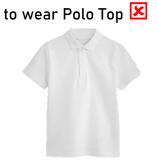

## White Polo top with or without

Year 5 and Year 6 girls to wear

Coloured Polo/ T-shirts 🗵

Year 5 and Year 6 not

Trainers/Other Shoes 🗵

Where can I buy St Alban's school uniform from?