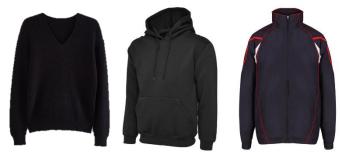

### Grey Tailored Trousers 🗹

Grey Tailored Shorts 🗹

Full black School Shoes 🗹

Navy School Jumper with Logo 🗹

\_\_\_\_\_

Black Shorts 🗵

Trainers/Other shoes 🗵

Hooded Tops/ Black Jumper 🗵