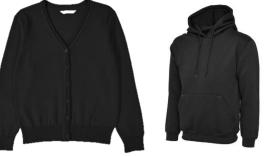

### Grey Tailored Trousers 🗹

Grey Tailored Shorts 🗹

Full black School Shoes 🗹

Navy School Jumper with Logo 🗹

\_\_\_\_\_

Black Shorts 🗵

Trainers/Other shoes 🗵

Hooded Tops/ Black Jumper 🗵