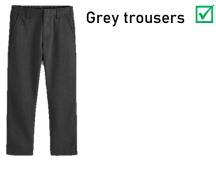

### Grey Tailored Trousers 🗹

Grey Tailored Shorts 🗹

Full black School Shoes 🗹

Navy School Jumper with Logo 🗹

\_\_\_\_\_

Black Shorts 🗵

Trainers/Other shoes 🗵

Hooded Tops/ Black Jumper 🗵