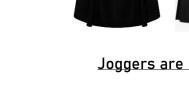

-----

**Girls Uniform** 

Grey skirt /Pinafore /dress/ 🗹

Joggers are not part of Our school uniform

Navy School Cardigan with Logo 🗹

Full black School Shoes 🗹