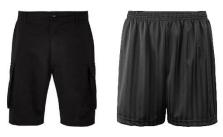

### Grey Tailored Trousers 🗹

Grey Tailored Shorts 🗹

Full black School Shoes 🗹

Navy School Jumper with Logo 🗹

\_\_\_\_\_

Black Shorts 🗵

Trainers/Other shoes 🗵

Hooded Tops/ Black Jumper 🗵