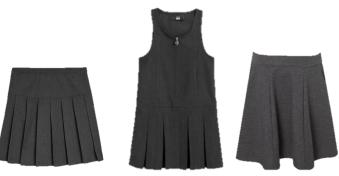

-----

**Girls Uniform** 

Grey skirt /Pinafore /dress/ 🗹

Joggers are not part of Our school uniform

Navy School Cardigan with Logo 🗹

Full black School Shoes 🗹