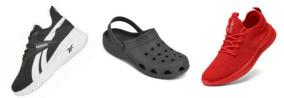

## White Polo top with or without

Year 5 and Year 6 girls to wear

Coloured Polo/ T-shirts 🗵

Year 5 and Year 6 not

Trainers/Other Shoes 🗵

Where can I buy St Alban's school uniform from?