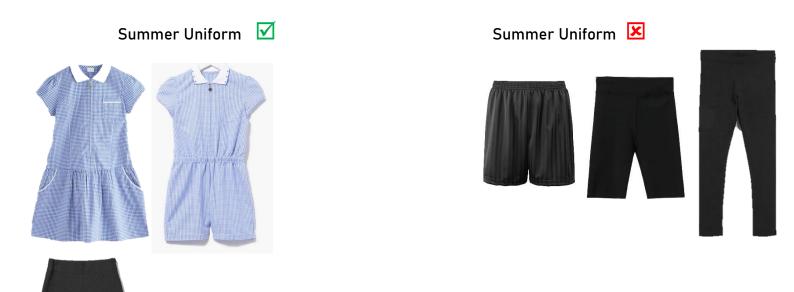

-----

**Girls Uniform** 

Grey skirt /Pinafore /dress/ 🗹

Joggers are not part of Our school uniform

Navy School Cardigan with Logo 🗹

Full black School Shoes 🗹