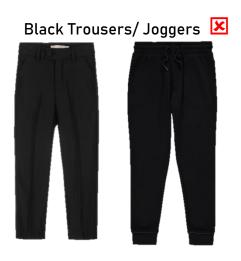

### Grey Tailored Trousers 🗹

Grey Tailored Shorts 🗹

Full black School Shoes 🗹

Navy School Jumper with Logo 🗹

\_\_\_\_\_

Black Shorts 🗵

Trainers/Other shoes 🗵

Hooded Tops/ Black Jumper 🗵

-----

**Girls Uniform** 

Grey skirt /Pinafore /dress/ 🗹

Joggers are not part of Our school uniform

Navy School Cardigan with Logo 🗹

Full black School Shoes 🗹