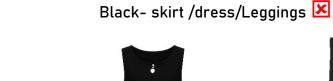

-----

**Girls Uniform** 

Grey skirt /Pinafore /dress/ 🗹

Joggers are not part of Our school uniform

Navy School Cardigan with Logo 🗹

Full black School Shoes 🗹