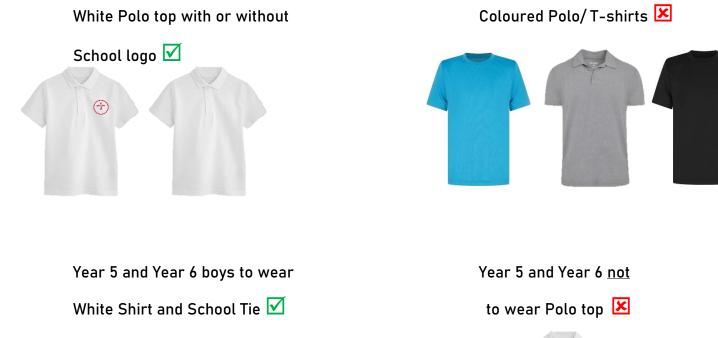

## White Polo top with or without

Year 5 and Year 6 girls to wear

Coloured Polo/ T-shirts 🗵

Year 5 and Year 6 not

Trainers/Other Shoes 🗵

Where can I buy St Alban's school uniform from?