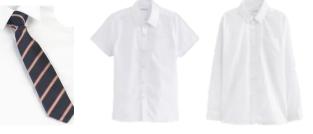

## White Polo top with or without

Year 5 and Year 6 girls to wear

Coloured Polo/ T-shirts 🗵

Year 5 and Year 6 not

Trainers/Other Shoes 🗵

Where can I buy St Alban's school uniform from?